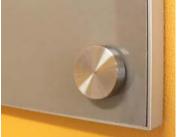

## Whiteboard Designer Range

Colour shown is : Coffee 868

Stylish stainless steel mounting studs supplied with each board Our 'Designer Range' of whiteboards ... give you the freedom to choose the colour of your whiteboard for any modern corporate environment.