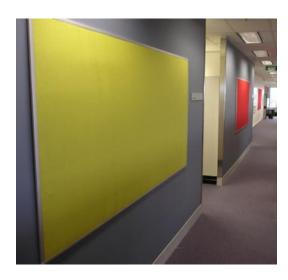

## And to compliment our Whiteboard Designer Range ... there is also Designer Noticeboards ...

Our 'Designer Range' of Noticeboards compliment and enhance our designer whiteboard range.

Choose your own fabric that matches your décor and your office really has a modern co-ordinated look.